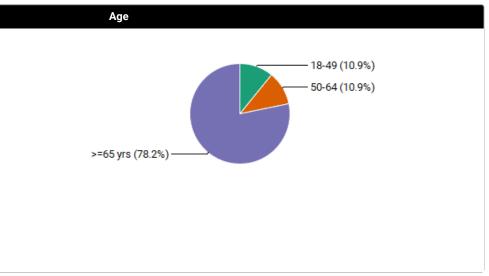

- IM (100.0%)

| MAIN CATEGORIES | <u>COUNT</u> | HOURS |
|-----------------|--------------|-------|
| <2 yrs:         | 0            | 0.0   |
| 2-4 yrs:        | 0            | 0.0   |
| 5-11 yrs:       | 0            | 0.0   |
| 12-17 yrs:      | 0            | 0.0   |
| 18-49 yrs:      | 11           | 5.5   |
| 50-64 yrs:      | 11           | 5.5   |
| >=65 yrs:       | 79           | 39.5  |
| Unmarked:       | 0            | 0.0   |
| GERIATRICS      | <u>COUNT</u> | HOURS |
| 65-74 yrs:      | 47           | 23.5  |
| 75-84 yrs:      | 19           | 9.5   |
| 85-89 yrs:      | 5            | 2.5   |
| >=90 yrs:       | 8            | 4.0   |
|                 |              |       |