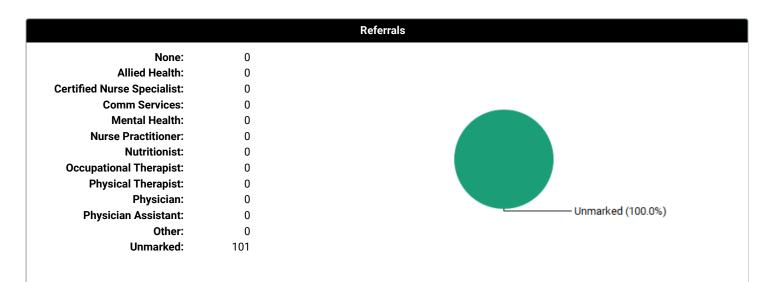

Group Encounters:                 | 0 sessions                                     |



- IM (100.0%)



| MAIN CATEGORIES | <u>COUNT</u> | HOURS |
|-----------------|--------------|-------|
| <2 yrs:         | 0            | 0.0   |
| 2-4 yrs:        | 0            | 0.0   |
| 5-11 yrs:       | 0            | 0.0   |
| 12-17 yrs:      | 0            | 0.0   |
| 18-49 yrs:      | 11           | 5.5   |
| 50-64 yrs:      | 11           | 5.5   |
| >=65 yrs:       | 79           | 39.5  |
| Unmarked:       | 0            | 0.0   |
| GERIATRICS      | <u>COUNT</u> | HOURS |
| 65-74 yrs:      | 47           | 23.5  |
| 75-84 yrs:      | 19           | 9.5   |
| 85-89 yrs:      | 5            | 2.5   |
| >=90 yrs:       | 8            | 4.0   |
|                 |              |       |



















### Social Problems Addressed

| sed Child/Adult<br>taking/Parenting<br>cation/Language<br>tional<br>f<br>vth/Development<br>sing/Residence<br>me/Economic<br>personal Relations<br>es w/Community Help<br>al<br>lected Child/Adult<br>ition/Exercise<br>ative/End of Life<br>ention<br>Change<br>ety<br>tation/Hygiene<br>uality<br>al Isolation<br>tual Issues<br>stance Abuse |
|-------------------------------------------------------------------------------------------------------------------------------------------------------------------------------------------------------------------------------------------------------------------------------------------------------------------------------------------------|
| stance Abuse