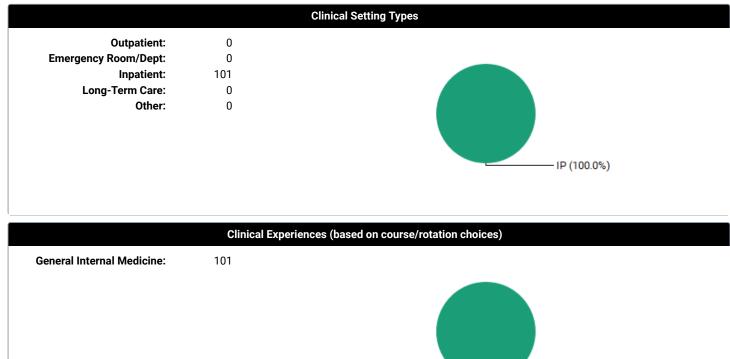

Displays aggregate data for all the case logs you have entered in the system.

#### Case Log Totals: From 5/22/2023 To 6/25/2023

| Over                              | rall                                           |
|-----------------------------------|------------------------------------------------|
| Total Cases Entered:              | 101                                            |
| Total Unique Patients:            | 101                                            |
| Total Days with Cases:            | 12                                             |
| Total Patient Hours:              | 50.5 (+ 0.0 Total Consult Hours = ~50.5 Hours) |
| Average Case Load per Case Day:   | 8                                              |
| Average Time Spent with Patients: | 30 minutes                                     |
| Rural Visits:                     | 0 patients                                     |
| Underserved Area/Population:      | 101 patients                                   |
| Surgical Management:              | Complete: 0 patients<br>- Pre-op: 0 patients   |
|                                   | - Intra-op: 0 patients                         |
|                                   | - Post-op: 0 patients                          |
|                                   | Operating room experiences: 0 patients         |
| Group Encounters:                 | 0 sessions                                     |