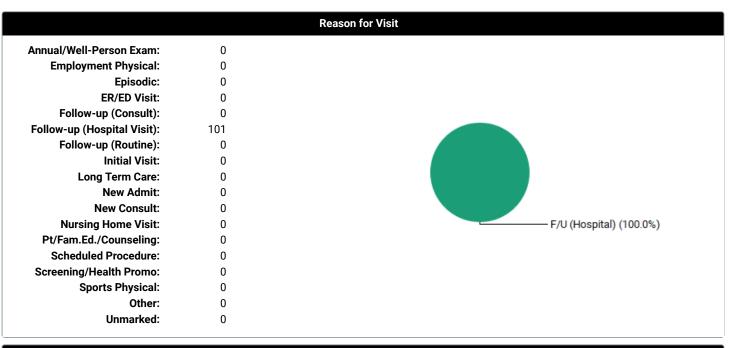

Encounters:                 | 0 sessions                                     |



- IM (100.0%)



| MAIN CATEGORIES | <u>COUNT</u> | HOURS |
|-----------------|--------------|-------|
| <2 yrs:         | 0            | 0.0   |
| 2-4 yrs:        | 0            | 0.0   |
| 5-11 yrs:       | 0            | 0.0   |
| 12-17 yrs:      | 0            | 0.0   |
| 18-49 yrs:      | 11           | 5.5   |
| 50-64 yrs:      | 11           | 5.5   |
| >=65 yrs:       | 79           | 39.5  |
| Unmarked:       | 0            | 0.0   |
| GERIATRICS      | <u>COUNT</u> | HOURS |
| 65-74 yrs:      | 47           | 23.5  |
| 75-84 yrs:      | 19           | 9.5   |
| 85-89 yrs:      | 5            | 2.5   |
| >=90 yrs:       | 8            | 4.0   |
|                 |              |       |



















### Social Problems Addressed

| sed Child/Adult<br>taking/Parenting<br>cation/Language<br>tional<br>f<br>vth/Development<br>sing/Residence<br>me/Economic<br>personal Relations<br>es w/Community Help<br>al<br>lected Child/Adult<br>ition/Exercise<br>ative/End of Life<br>ention<br>Change<br>ety<br>tation/Hygiene<br>uality<br>al Isolation<br>tual Issues<br>stance Abuse |
|-------------------------------------------------------------------------------------------------------------------------------------------------------------------------------------------------------------------------------------------------------------------------------------------------------------------------------------------------|
| stance Abuse