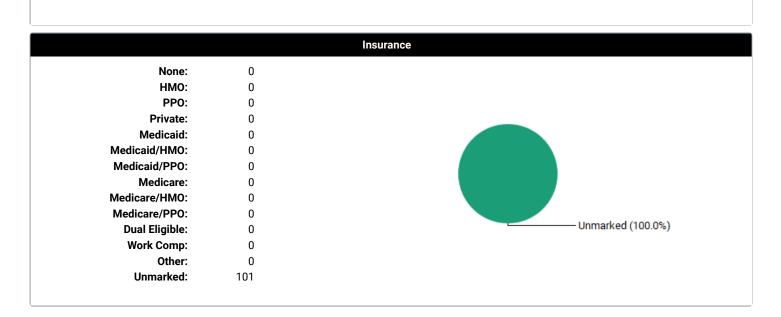

| Group Encounters:                 | 0 sessions                                     |



- IM (100.0%)



| MAIN CATEGORIES | <u>COUNT</u> | HOURS |
|-----------------|--------------|-------|
| <2 yrs:         | 0            | 0.0   |
| 2-4 yrs:        | 0            | 0.0   |
| 5-11 yrs:       | 0            | 0.0   |
| 12-17 yrs:      | 0            | 0.0   |
| 18-49 yrs:      | 11           | 5.5   |
| 50-64 yrs:      | 11           | 5.5   |
| >=65 yrs:       | 79           | 39.5  |
| Unmarked:       | 0            | 0.0   |
| GERIATRICS      | <u>COUNT</u> | HOURS |
| 65-74 yrs:      | 47           | 23.5  |
| 75-84 yrs:      | 19           | 9.5   |
| 85-89 yrs:      | 5            | 2.5   |
| >=90 yrs:       | 8            | 4.0   |
|                 |              |       |



















### Social Problems Addressed

| sed Child/Adult<br>taking/Parenting<br>cation/Language<br>tional<br>f<br>vth/Development<br>sing/Residence<br>me/Economic<br>personal Relations<br>es w/Community Help<br>al<br>lected Child/Adult<br>ition/Exercise<br>ative/End of Life<br>ention<br>Change<br>ety<br>tation/Hygiene<br>uality<br>al Isolation<br>tual Issues<br>stance Abuse |
|-------------------------------------------------------------------------------------------------------------------------------------------------------------------------------------------------------------------------------------------------------------------------------------------------------------------------------------------------|
| stance Abuse