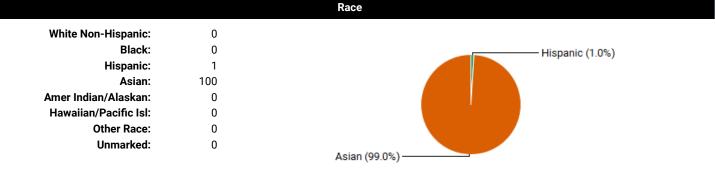

Displays aggregate data for all the case logs you have entered in the system.

#### Case Log Totals: From 6/25/2023 To 7/30/2023

| Over                              | rall                                           |
|-----------------------------------|------------------------------------------------|
| Total Cases Entered:              | 101                                            |
| Total Unique Patients:            | 101                                            |
| Total Days with Cases:            | 18                                             |
| Total Patient Hours:              | 50.5 (+ 0.0 Total Consult Hours = ~50.5 Hours) |
| Average Case Load per Case Day:   | 5                                              |
| Average Time Spent with Patients: | 30 minutes                                     |
| Rural Visits:                     | 0 patients                                     |
| Underserved Area/Population:      | 101 patients                                   |
| Surgical Management:              | Complete: 0 patients<br>- Pre-op: 0 patients   |
|                                   | - Intra-op: 0 patients                         |
|                                   | - Post-op: 0 patients                          |
|                                   | Operating room experiences: 0 patients         |
| Group Encounters:                 | 0 sessions                                     |