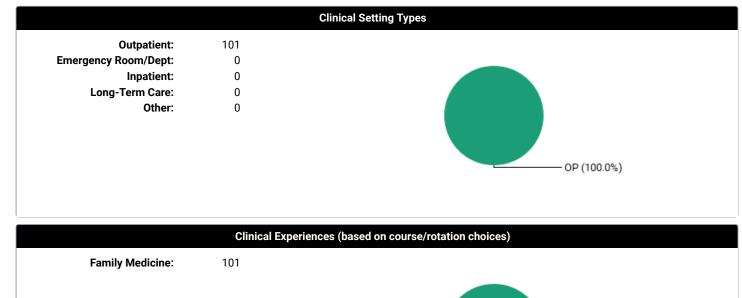

Displays aggregate data for all the case logs you have entered in the system.

#### Case Log Totals: From 6/25/2023 To 7/30/2023

| Over                              | rall                                           |
|-----------------------------------|------------------------------------------------|
| Total Cases Entered:              | 101                                            |
| Total Unique Patients:            | 101                                            |
| Total Days with Cases:            | 18                                             |
| Total Patient Hours:              | 50.5 (+ 0.0 Total Consult Hours = ~50.5 Hours) |
| Average Case Load per Case Day:   | 5                                              |
| Average Time Spent with Patients: | 30 minutes                                     |
| Rural Visits:                     | 0 patients                                     |
| Underserved Area/Population:      | 101 patients                                   |
| Surgical Management:              | Complete: 0 patients<br>- Pre-op: 0 patients   |
|                                   | - Intra-op: 0 patients                         |
|                                   | - Post-op: 0 patients                          |
|                                   | Operating room experiences: 0 patients         |
| Group Encounters:                 | 0 sessions                                     |

- FAMILY (100.0%)