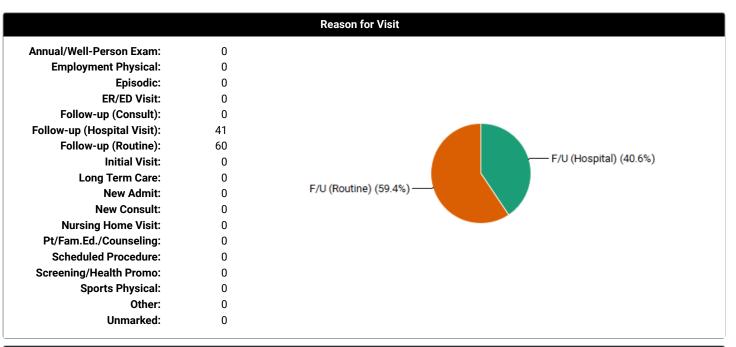

per Case Day:   | 5                                              |
| Average Time Spent with Patients: | 30 minutes                                     |
| Rural Visits:                     | 0 patients                                     |
| Underserved Area/Population:      | 101 patients                                   |
| Surgical Management:              | Complete: 0 patients<br>- Pre-op: 0 patients   |
|                                   | - Intra-op: 0 patients                         |
|                                   | - Post-op: 0 patients                          |
|                                   | Operating room experiences: 0 patients         |
| Group Encounters:                 | 0 sessions                                     |



- FAMILY (100.0%)





















## Social Problems Addressed

| Abused Child/Adult:<br>Caretaking/Parenting:<br>Education/Language:<br>Emotional:<br>Grief:<br>Growth/Development:<br>Housing/Residence:<br>Income/Economic:<br>Interpersonal Relations:<br>Issues w/Community Help:<br>Legal:<br>Neglected Child/Adult:<br>Nutrition/Exercise:<br>Palliative/End of Life:<br>Prevention:<br>Role Change:<br>Safety:<br>Sanitation/Hygiene:<br>Sexuality:<br>Social Isolation:<br>Spiritual Issues:<br>Substance Abuse: |   | <ul> <li>(0) Abused Child/Adult</li> <li>(0) Caretaking/Parenting</li> <li>(0) Education/Language</li> <li>(0) Emotional</li> <li>(0) Grief</li> <li>(0) Growth/Development</li> <li>(0) Housing/Residence</li> <li>(0) Income/Economic</li> <li>(0) Interpersonal Relations</li> <li>(0) Issues w/Community Help</li> <li>(