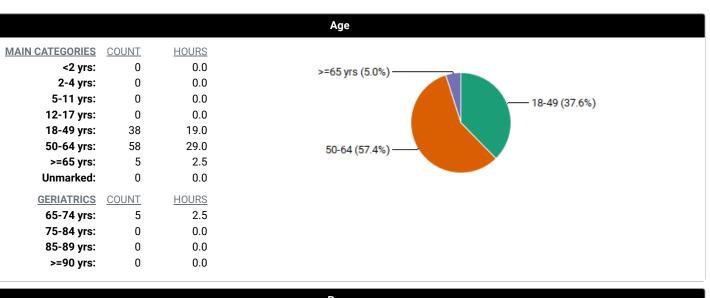

Displays aggregate data for all the case logs you have entered in the system.

#### Case Log Totals: From 6/25/2023 To 7/30/2023

| Over                              | rall                                           |
|-----------------------------------|------------------------------------------------|
| Total Cases Entered:              | 101                                            |
| Total Unique Patients:            | 101                                            |
| Total Days with Cases:            | 18                                             |
| Total Patient Hours:              | 50.5 (+ 0.0 Total Consult Hours = ~50.5 Hours) |
| Average Case Load per Case Day:   | 5                                              |
| Average Time Spent with Patients: | 30 minutes                                     |
| Rural Visits:                     | 0 patients                                     |
| Underserved Area/Population:      | 101 patients                                   |
| Surgical Management:              | Complete: 0 patients<br>- Pre-op: 0 patients   |
|                                   | - Intra-op: 0 patients                         |
|                                   | - Post-op: 0 patients                          |
|                                   | Operating room experiences: 0 patients         |
| Group Encounters:                 | 0 sessions                                     |