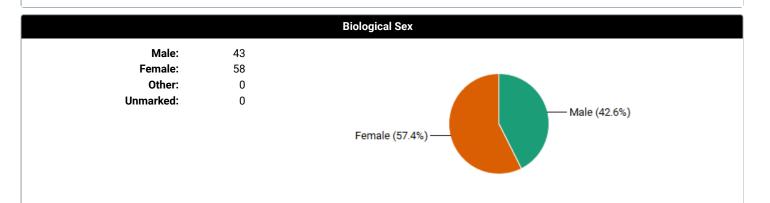

Displays aggregate data for all the case logs you have entered in the system.

#### Case Log Totals: From 6/25/2023 To 7/30/2023

| Over                              | rall                                           |
|-----------------------------------|------------------------------------------------|
| Total Cases Entered:              | 101                                            |
| Total Unique Patients:            | 101                                            |
| Total Days with Cases:            | 18                                             |
| Total Patient Hours:              | 50.5 (+ 0.0 Total Consult Hours = ~50.5 Hours) |
| Average Case Load per Case Day:   | 5                                              |
| Average Time Spent with Patients: | 30 minutes                                     |
| Rural Visits:                     | 0 patients                                     |
| Underserved Area/Population:      | 101 patients                                   |
| Surgical Management:              | Complete: 0 patients<br>- Pre-op: 0 patients   |
|                                   | - Intra-op: 0 patients                         |
|                                   | - Post-op: 0 patients                          |
|                                   | Operating room experiences: 0 patients         |
| Group Encounters:                 | 0 sessions                                     |