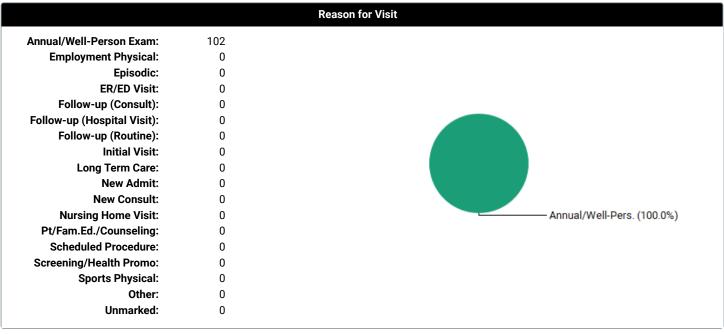

# **Clinical Setting Types**

Outpatient:102Emergency Room/Dept:0Inpatient:0Long-Term Care:0Other:0