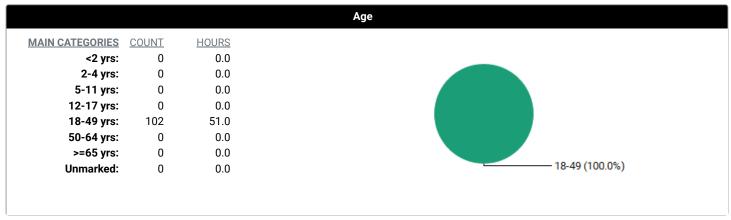

#### Overall

Total Cases Entered: 102
Total Unique Patients: 102
Total Days with Cases: 22

**Total Patient Hours:** 51.0 (+ 0.0 Total Consult Hours = ~51.0 Hours)

Average Case Load per Case Day: 4

Average Time Spent with Patients: 30 minutes