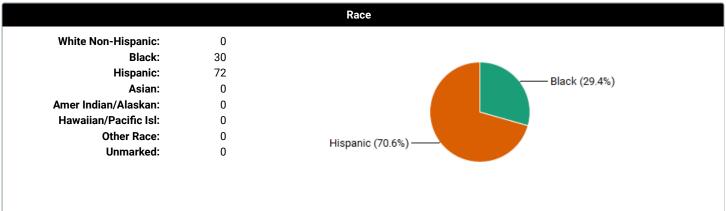

ate data for all the case logs you have entered in the system.

Case Log Totals: From 11/6/2023 To 12/8/2023

#### Overall

Total Cases Entered: 102
Total Unique Patients: 102
Total Days with Cases: 22

**Total Patient Hours:** 51.0 (+ 0.0 Total Consult Hours = ~51.0 Hours)

Average Case Load per Case Day: 4

Average Time Spent with Patients: 30 minutes

Rural Visits: 0 patients

Underserved Area/Population: 102 patients

Surgical Management: Complete: 0 patients

- Pre-op: 0 patients- Intra-op: 0 patients- Post-op: 0 patients

Operating room experiences: 0 patients

Group Encounters: 0 sessions

# **Clinical Setting Types**

Outpatient:102Emergency Room/Dept:0Inpatient:0Long-Term Care:0Other:0



# Clinical Experiences (based on course/rotation choices)

Prenatal/Women's Health: 102







|           |     | Biological Sex  |
|-----------|-----|-----------------|
| Male:     | 0   |                 |
| Female:   | 102 |                 |
| Other:    | 0   |                 |
| Unmarked: | 0   | Female (100.0%) |















# **Social Problems Addressed**

(0) Substance Abuse

(0) Other

| Abused Child/Adult:      | 0 | (0) Abused Child/Adult      |
|--------------------------|---|-----------------------------|
| Caretaking/Parenting:    | 0 | (0) Caretaking/Parenting    |
| Education/Language:      | 0 | (0) Education/Language      |
| Emotional:               | 0 | (0) Emotional               |
| Grief:                   | 0 | (0) Grief                   |
| Growth/Development:      | 0 | (0) Growth/Development      |
| Housing/Residence:       | 0 | (0) Housing/Resi